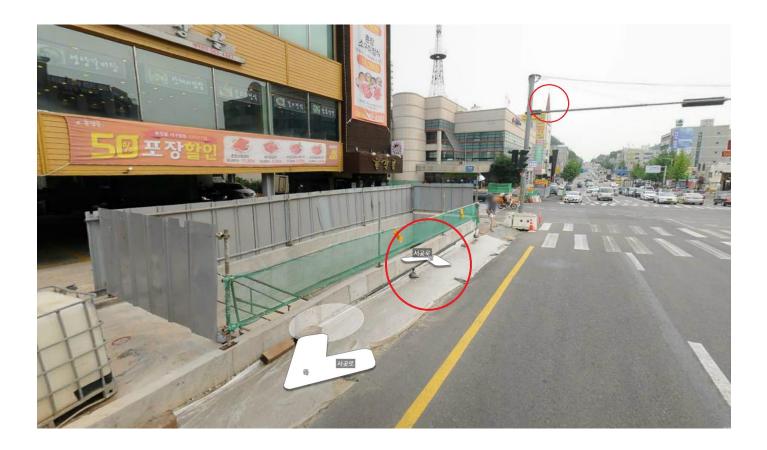

4) Arriving at the Seo- Gu Office Station, Follow the direction below.

Continue to walk for 3 Minutes as directed and find our Church building with a Red Cross on Top

Our Church is Located on the 5<sup>th</sup> floor of the Sae-Teo Building next to the Seo-Bu Fire Station