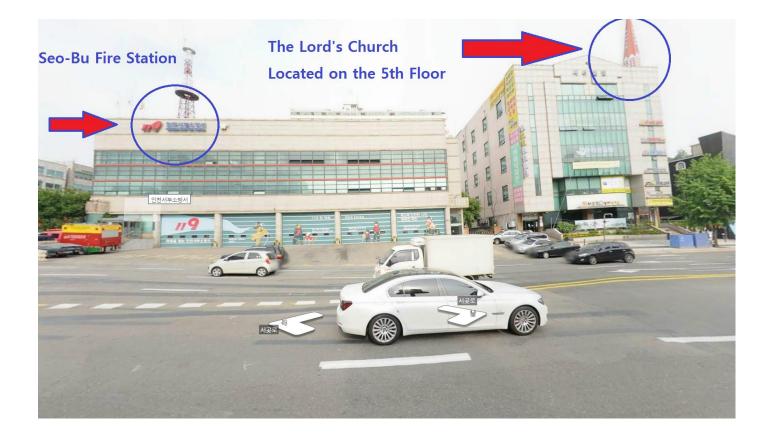

4) Arriving at the Seo- Gu Office Station, Follow the direction below.

Continue to walk for 3 Minutes as directed and find our Church building with a Red Cross on Top

Our Church is Located on the 5<sup>th</sup> floor of the Sae-Teo Building next to the Seo-Bu Fire Station