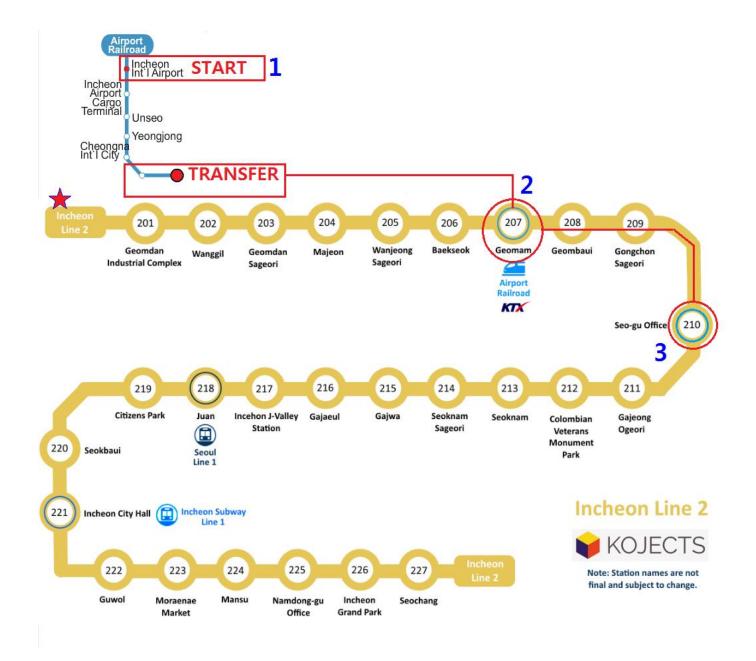

1) At the Incheon International airport, please find a direction to the subway station (RAILROAD)

2) At the subway station (RAILROAD), purchase a ticket to Seo-Gu Office **<u>Station</u>** (Incheon line 2)

3) From Incheon International Airport to Seo-Gu Office Station,

**1.** Take airport railroad.

2. Exit at <u>Geomam Station</u> and transfer to ★ <u>Incheon line2 for Seo-Gu office</u> <u>Station</u>

3. Exit at Seo-Gu office Station as your final destination.