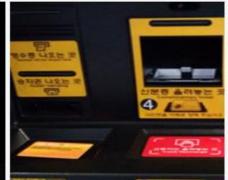

vending machine

2. Language service (English, Japanese, Chinese)

3. Destination station selection

4. Adults/Children selection and number of tickets needed

6. Receive ticket

7. Scan the ticket

8. Board the All Stop Train