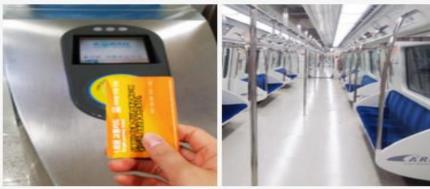

vending machine

2. Language service (English, Japanese, Chinese)

3. Destination station selection

4. Adults/Children selection and number of tickets needed

6. Receive ticket

7. Scan the ticket

8. Board the All Stop Train