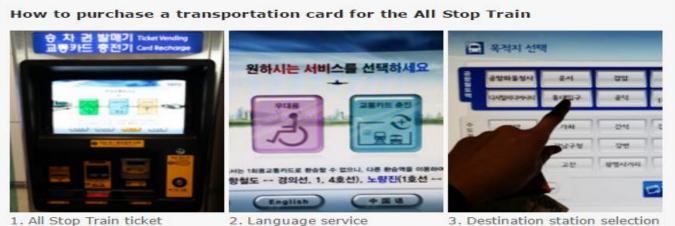

vending machine

2. Language service (English, Japanese, Chinese)

3. Destination station selection

4. Adults/Children selection and number of tickets needed

6. Receive ticket

7. Scan the ticket

8. Board the All Stop Train