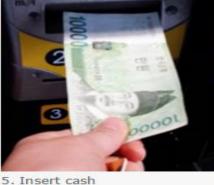

vending machine

2. Language service (English, Japanese, Chinese)

3. Destination station selection

4. Adults/Children selection and number of tickets needed

6. Receive ticket

7. Scan the ticket

8. Board the All Stop Train