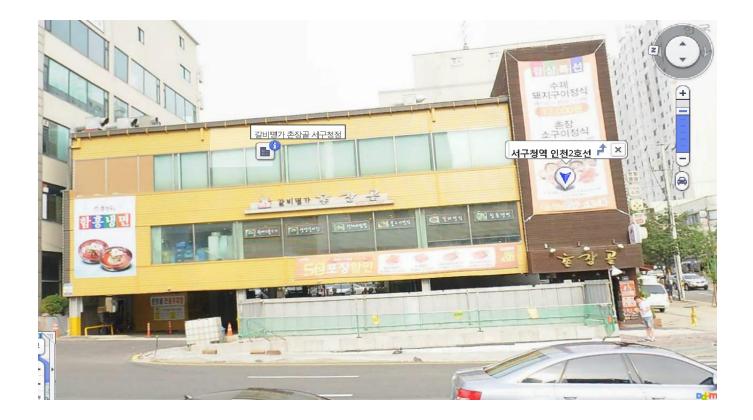

4) Arriving at the Seo- Gu Office Station, Follow the direction below.

Continue to walk for 3 Minutes as directed and find our Church building with a Red Cross on Top

Our Church is Located on the 5<sup>th</sup> floor of the Sae-Teo Building next to the Seo-Bu Fire Station