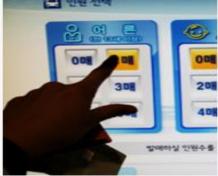

vending machine

2. Language service (English, Japanese, Chinese)

3. Destination station selection

4. Adults/Children selection and number of tickets needed

6. Receive ticket

7. Scan the ticket

8. Board the All Stop Train